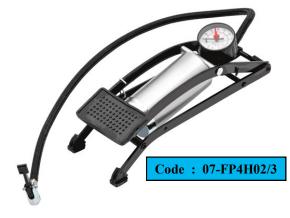

## PCL SINGLE BARREL FOOT PUMP

PCL's single foot pump is gauge calibrated model with an easy to read dial gauge.

The all steel construction provides added strength and the barrel is pressure sealed to prevent leakage. It has a sturdy anti-slip pedal and rubber feet and is supplied with adaptors for air beds, bicycle valves and footballs.

- Steel construction for added strength
- Anti corrosive finish
- Barrel pressure sealed to prevent leakage
- Gauge calibrated 0-100 psi and 0-7 bar