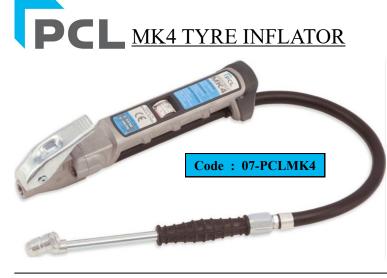

## **NEW PRODUCTS June 2018**

The new AIRFORCE® MK4 Tyre Inflator is as robust as ever and highly accurate, offering leading inflation and deflation rates and high performance for both indoor and outdoor applications. Meanwhile the redesigned piston and seal arrangement means increased accuracy cycle tests now give over 400,000 inflation cycles at 100% accuracy - over 50% more than previously!

By increasing the size of the viewing window to give a 20% larger field of view, and altering the graphic print to give a clearer scale reading the new gauge is even more user friendly.

With a new, modern slim line body design the gauge is now lighter yet more ergonomic to give increased comfort in use.